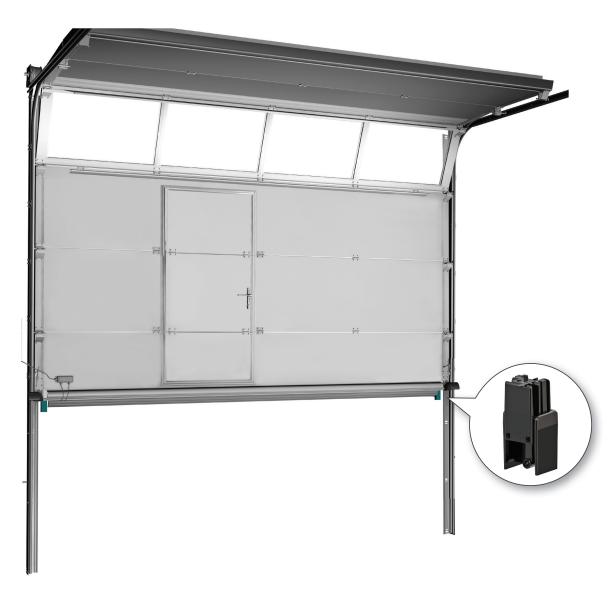

## **NON-CONTACT EDGES**



## **RAY-NC**

### Functionality

VITECTOR's RAY-NC introduces the next generation of Non-Contact Edges. Due to its smart, self-adjusting software RAY-NC adapts to its environment making it work independently from the door design. The sensor reliably detects every type of reflection, which allows retrofitting to any door. It is user friendly and easy to install since it is resistant against vibration and misalignment.

#### Features

- Non Contact, Means no Force Measurement
- Easy to Retrofit
- Applicable for any Door
- Unaffected by Reflection and Sunlight
- Resistant against Vibration and Misalignment
- Easy Customization for OEM Solutions
- OSE Output
- Operating Range up to 10 m



# **NON-CONTACT EDGES**

## ■ Application Overview



## Technical Information

| Protection Class                | IP65             |
|---------------------------------|------------------|
| Operation Temperature           | -20 to 55 °C     |
| Dimensions of Housing Retracted | 45 x 51 x 67 mm  |
| Dimensions of Housing Extended  | 45 x 51 x 109 mm |
| Voltage                         | +5 to +24 V DC   |
| Output                          | OSE Signal       |
| Operating Range                 | 10 m             |