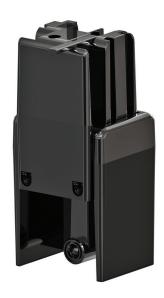

### Functionality

VITECTOR's RAY-NC introduces the next generation of Non-Contact Edges. Due to its smart, self-adjusting software RAY-NC adapts to its environment making it work independently from the door design. The sensor reliably detects every type of reflection, which allows retrofitting to any door. It is user friendly and easy to install since it is resistant against vibration and misalignment.

#### Features

- Non Contact, Means no Force Measurement
- Easy to Retrofit
- Applicable for any Door
- Unaffected by Reflection and Sunlight
- Resistant against Vibration and Misalignment
- Easy Customization for OEM Solutions
- OSE Output
- Operating Range up to 10 m

## Technical Information

| Protection Class                | IP65             |
|---------------------------------|------------------|
| Operation Temperature           | -20 to 55 °C     |
| Dimensions of Housing Retracted | 45 x 51 x 67 mm  |
| Dimensions of Housing Extended  | 45 x 51 x 109 mm |
| Voltage                         | +5 to +24 V DC   |
| Output                          | OSE Signal       |
| Operating Range                 | 10 m             |